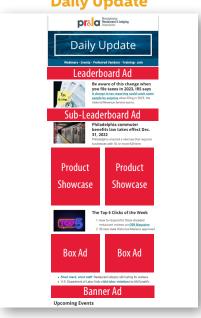

#### **Daily Update**

\*Avg. Open Rate 38%, Click Rate 5.5%

## Leaderboard Ad Package Only 1 available

News Center Leaderboard: 728x90px Daily Update Leaderboard: 560x100px

Website Ad: 970 x 90px

- 6 months.....\$2,550 (\$425/month)
- 12 months ......\$4,150 (\$345.83/month)

## Sub-Leaderboard Ad Package

Only 1 available

News Center Sub-Leaderboard: 728x80px Daily Update Sub-Leaderboard: 560x100px

Website Ad: 970 x 90px

- 6 months......\$2,250 (\$375/month)
- 12 months ....... \$3,750 (\$313.50/month)

#### **Product Showcase Ad Package** Only 2 available

News Center Product Showcase: 300x250px Daily Update Product Showcase: 260x300px

Website Ad: 970 x 90px

- 6 months......\$2,050 (\$341.67/month)
- 12 months ......\$3,350 (\$279.17/month)

### Classic Box Ad Package Only 2 available

News Center Box Ad: 300x250px Daily Update Box Ad: 260x200px

Website Ad: 970 x 90px

- 6 months......\$1,750 (\$291.67/month)
- 12 months ......\$2,950 (\$245.83/month)

# Banner Ad Package

Only 2 available

News Center Banner: 696x80px Daily Update Banner: 560x80px

Website Ad: 970 x 90px

- 6 months......\$1,550 (\$258.33/month)
- 12 months ......\$2,550 (\$212.50/month)