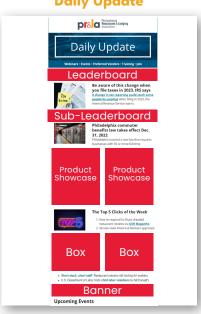

### **Daily Update**

\*Avg. Open Rate 38%, Click Rate 5.5%

# Leaderboard Ad Package Only 4 available

News Center Leaderboard: 728x90px

Daily Update Leaderboard: 560x100px

Website Ad: 970 x 90px

- 6 months.....\$2,870 (\$478.33/month)
- 12 months.....\$4,660 (\$388.33/month)

### Sub-Leaderboard Ad Package Only 4 available

News Center Sub-Leaderboard: 728x80px

Daily Update Sub-Leaderboard: 560x100px

Website Ad: 970 x 90px

- 6 months.....\$2,530 (\$421.67/month)
- 12 months.....\$4,210 (\$350.83/month)

# Product Showcase Ad Package Only 4 available

News Center Product Showcase: 300x250px

Daily Update Product Showcase: 260x300px

Website Ad: 300px x 250px

- 6 months......\$2,300 (\$383.33/month)
- 12 months......\$3,760 (\$313.33/month)

## Classic Box Ad Package Only 4 available

News Center Box Ad: 300x250px

Daily Update Box Ad: 260x200px

Website Ad: 300px x 250px

- 6 months.....\$1,960 (\$326.67/month)
- 12 months.....\$3,320 (\$276.67/month)

### Banner Ad Package Only 4 available

News Center Banner: 696x80px

Daily Update Banner: 560x80px

Website Ad: 970 x 90px

- 6 months.....\$1,740 (\$290/month)
- 12 months.....\$2,870 (\$239.17/month)